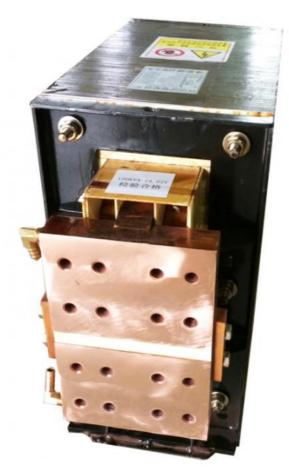

Connected large air cylinder

- 2. All red copper water cooling temperature control device of transformer has the advantages of long service life, low noise, safety and convenient use.
- A. Taiwan transformer features: sufficient capacity, greater welding force and stronger conductivity.
- B. Water circulation cooling, which can be used within the rated range to ensure 24 hours of operation.
- C. Moreover, the temperature control device can work overload and automatically cut off power to protect the whole machine from being affected.

3. The water-saving forced cooling mode is adopted, and the main circuit adopts high-power SCR contactless switch, with high conductivity and low power loss, High temperature automatic protection.

A corner of the spot welder warehouse