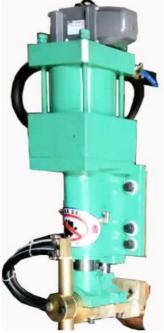

#### Air pressure spot welder rowing welding machine 100KVA

air pressure spot welder,

pneumatic spot welder,

#### Performance characteristics

1. Cylinder direct pressure mechanism, good follow-up performance, fast welding speed, combined cylinder, Taiwan AS2410 large flow solenoid valve. Taiwan AS2410 solenoid valve has strong suction and sensitive response. It is ideal for continuous row welding of mesh.

Connected large air cylinder

- 2. All red copper water cooling temperature control device of transformer has the advantages of long service life, low noise, safety and convenient use.
- A. Taiwan transformer features: sufficient capacity, greater welding force and stronger conductivity.
- B. Water circulation cooling, which can be used within the rated range to ensure 24 hours of operation.
- C. Moreover, the temperature control device can work overload and automatically cut off power to protect the whole machine from being affected.