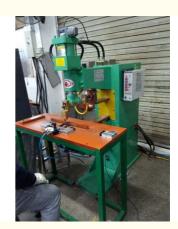

# Stainless Steel Spot Welding Machine 100KVA Air Pressure Multi Spot Welder

# **Product Specification**

Product Name: Spot Welder

• Applicable Industries: Building Cover Plate, Railway / Road

Guardrail, Pet Cage, Storage Rack, Net

Basket

Rated Capacity: 60KVA

Usage: Welding, Multi-point Welding

• Voltage: 380V, 50HZ

Key Selling Points: Taiwan's Water-cooled Wet Control

Transformer Will Not Be Affected By

Overload

• Weight (KG): 450 KG

Control System: Touch Electric Box Control

Cylinder Stroke: 50MMNominal Frequency: 50/60HZ

3. The water-saving forced cooling mode is adopted, and the main circuit adopts high-power SCR contactless switch, with high conductivity and low power loss, High temperature automatic protection.

A corner of the spot welder warehouse