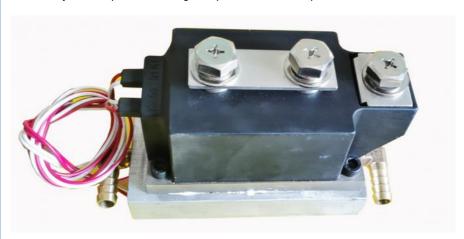

3. The water-saving forced cooling mode is adopted, and the main circuit adopts high-power SCR contactless switch, with high conductivity and low power loss, High temperature automatic protection.

A corner of the spot welder warehouse