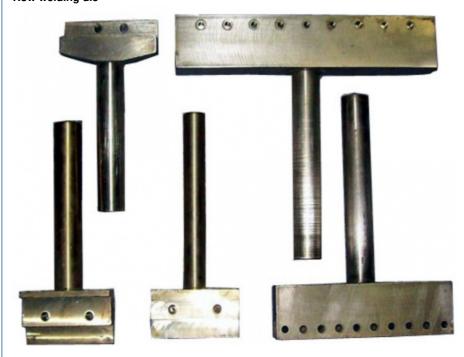

#### Definition of spot welding machine and row welding machine:

The spot welding machine is the same as the main machine of the row welding machine, but the effect to be achieved is different due to the different electrodes of the row welding mold.

The row welding machine is installed with the row welding die The spot welding machine is installed with the spot welding die, The choice of which mold to use is different from the product.

#### Tooling or fixture of the machine

The spot welding machine is a row welding machine. Because of the different products, it is necessary to do some positioning tooling or fixtures for the workpiece to facilitate more suitable welding of the workpiece. These can be customized as required. The main machine remains unchanged.

### Row welding die

Spot welding die