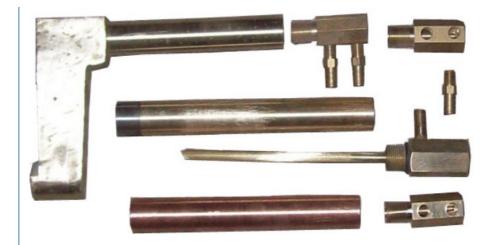

#### Definition of spot welding machine and row welding machine:

The spot welding machine is the same as the main machine of the row welding machine, but the effect to be achieved is different due to the different electrodes of the row welding mold.

The row welding machine is installed with the row welding die The spot welding machine is installed with the spot welding die, The choice of which mold to use is different from the product.

#### Tooling or fixture of the machine

The spot welding machine is a row welding machine. Because of the different products, it is necessary to do some positioning tooling or fixtures for the workpiece to facilitate more suitable welding of the workpiece. These can be customized as required. The main machine remains unchanged.

### Row welding die

Spot welding die