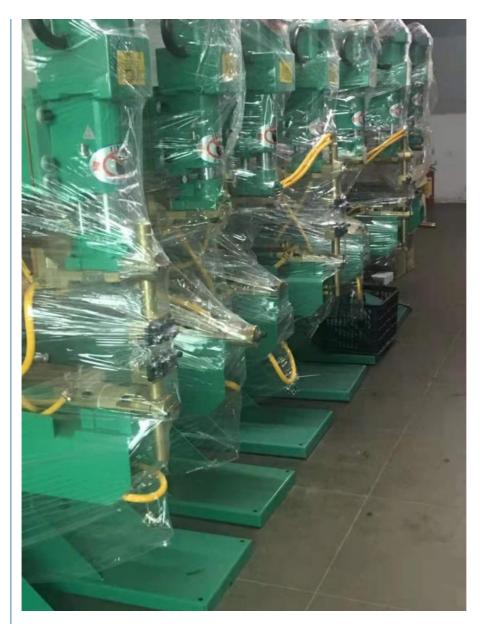

3. The water-saving forced cooling mode is adopted, and the main circuit adopts high-power SCR contactless switch, with high conductivity and low power loss, High temperature automatic protection.

A corner of the spot welder warehouse